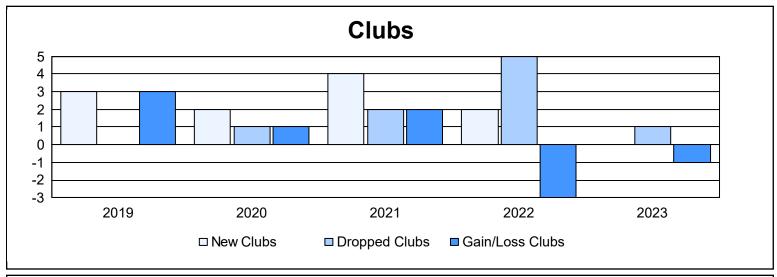

District N 3 As of June 2023 Cumulative

| Year      | New<br>Clubs | Dropped<br>Clubs | Gain/<br>Loss<br>Clubs | New<br>Members | Charter<br>Members | Reinstate<br>Members | Transfer<br>Members | Total<br>Member<br>Added | Total<br>Members<br>Dropped | Gain/<br>Loss<br>Members |
|-----------|--------------|------------------|------------------------|----------------|--------------------|----------------------|---------------------|--------------------------|-----------------------------|--------------------------|
| 2018-2019 | 3            | 0                | 3                      | 83             | 112                | 8                    | 1                   | 204                      | 215                         | -11                      |
| 2019-2020 | 2            | 1                | 1                      | 73             | 49                 | 9                    | 3                   | 134                      | 106                         | 28                       |
| 2020-2021 | 4            | 2                | 2                      | 57             | 102                | 3                    | 3                   | 165                      | 176                         | -11                      |
| 2021-2022 | 2            | 5                | -3                     | 72             | 43                 | 6                    | 2                   | 123                      | 219                         | -96                      |
| 2022-2023 | 0            | 1                | -1                     | 106            | 9                  | 4                    | 8                   | 127                      | 131                         | -4                       |
| Average   | 2            | 2                | 0                      | 78             | 63                 | 6                    | 3                   | 151                      | 169                         | -19                      |