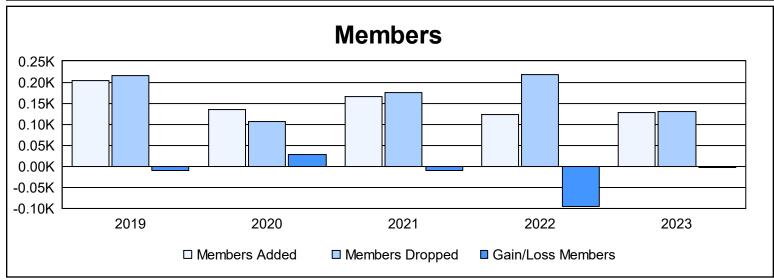

District N 3 As of June 2023 Cumulative

| Year      | New<br>Clubs | Dropped<br>Clubs | Gain/<br>Loss<br>Clubs | New<br>Members | Charter<br>Members | Reinstate<br>Members | Transfer<br>Members | Total<br>Member<br>Added | Total<br>Members<br>Dropped | Gain/<br>Loss<br>Members |
|-----------|--------------|------------------|------------------------|----------------|--------------------|----------------------|---------------------|--------------------------|-----------------------------|--------------------------|
| 2018-2019 | 3            | 0                | 3                      | 83             | 112                | 8                    | 1                   | 204                      | 215                         | -11                      |
| 2019-2020 | 2            | 1                | 1                      | 73             | 49                 | 9                    | 3                   | 134                      | 106                         | 28                       |
| 2020-2021 | 4            | 2                | 2                      | 57             | 102                | 3                    | 3                   | 165                      | 176                         | -11                      |
| 2021-2022 | 2            | 5                | -3                     | 72             | 43                 | 6                    | 2                   | 123                      | 219                         | -96                      |
| 2022-2023 | 0            | 1                | -1                     | 106            | 9                  | 4                    | 8                   | 127                      | 131                         | -4                       |
| Average   | 2            | 2                | 0                      | 78             | 63                 | 6                    | 3                   | 151                      | 169                         | -19                      |